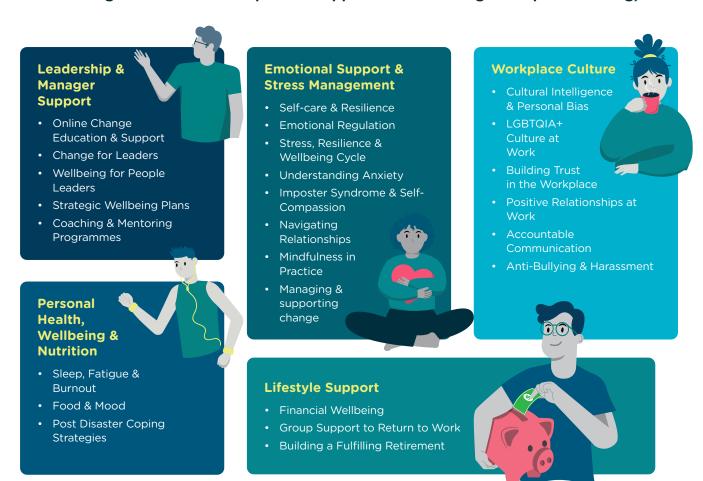

The Learning Services team can provide support on a wide range of topics including;